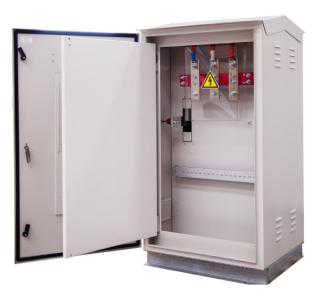

### NEW DARA SYNERGY PILLAR

Our newly developed Dara Synergy Pillar (DSP) series with spacious cabling height and custom made terminals to suit incoming cable sizes has made electricity supply connections convenient.

#### Features

- Standard range designed to cater for application up to 400A supply
- Front and back accessible
- Removable hinged escutcheon on front and back
- Polycarbonate terminal covers for secondary protection
- Bottom removable gland plates
- Ventilation louvres on side of the enclosures
- Australian Made