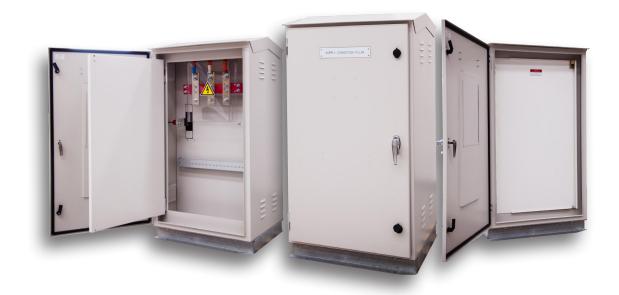

### NEW DARA SYNERGY PILLAR

Our newly developed Dara Synergy Pillar (DSP) series with spacious cabling height and custom made terminals to suit incoming cable sizes has made electricity supply connections convenient.

#### Features

- Standard range designed to cater for application up to 400A supply
- Front and back accessible
- Removable hinged escutcheon on front and back
- Polycarbonate terminal covers for secondary protection
- Bottom removable gland plates
- Ventilation louvres on side of the enclosures
- Australian Made

### **Optional Accessories and Features**

- Can be shaded for your special colour requirements on site giving an aesthetically blending look with surroundings or can be coated with a bright colour if located in a high traffic area,
- Aluminum or Brass gland plates
- Galvanized stand of different height where required.
- Stainless steel construction