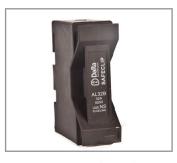

## DARA PRODUCT LINE

Fuse Holder(32A) (SC32H) \$2.90

Fuse Holder (63A) (RT18-63MX) \$5.60

Fuse Holder (32A) (RT18-32MX) \$2.70

25A AC7A 4NO Contactor With Auto Off Manual Switch (AICT-25M) \$17.50

Neutral link 7 Tunnel 100A/7 \$4.00