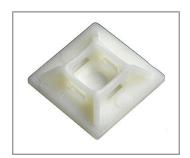

\$8.50 pre length

Self-adhesive Tie Mount 25 x 25 100pcs per bag \$3.90 per 100 PCS bag

Apple Insulators (without screws) 25 x M8 \$0.90

Apple Insulators (without screws) 30 x M8 \$0.95

Apple Insulators (without screws) 35 x M8 \$1.00