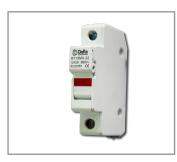

## DARA PRODUCT LINE

Fuse Holder(32A) (SC32H) \$2.90

Fuse Holder (63A) (RT18-63MX) \$5.60

Fuse Holder (32A) (RT18-32MX) \$2.70

25A AC7A 4NO Contactor With Auto Off Manual Switch (AICT-25M) \$17.50

Neutral link 7 Tunnel 100A/7 \$4.00